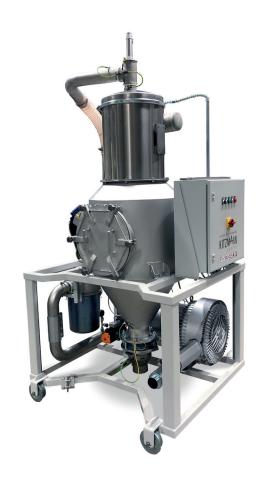

## Mobile sucking-conveying station

- batchwise feeding of processing machine
- suitable for granules, powder and explosive material
- automatic docking from below
- integrated vaccum generator
- safety filter with differencial pressure monitoring

- maintenance opening with safgety switch
- electrical cabinent, optional with touch panel Siemens SPS
- also complies with requierement for EX II 1/->
- performance 2 t/h