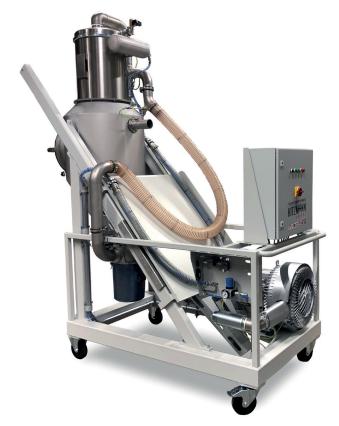

## Telescopic sucking-conveying unit portable

- batchwise feeding of processing machine
- suitable for granules, powder and explosive material
- automatic docking from below
- integrated vaccum generator
- safety filter with differencial pressure monitoring

- min & max level detection
- maintenance opening with safgety switch
- electrical cabinent, optional with touch panel Siemens SPS
- also complies with requierement for EX II 1/->
- performance 2 t/h