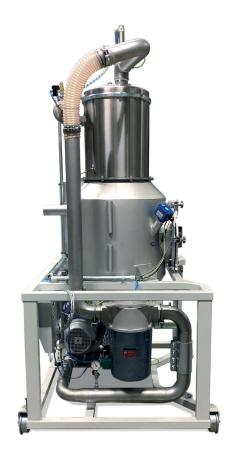

## Telescopic sucking-conveying unit portable

- batchwise feeding of processing machine
- suitable for granules, powder and explosive material
- automatic docking from below
- integrated vaccum generator
- safety filter with differencial pressure monitoring

- min & max level detection
- maintenance opening with safgety switch
- electrical cabinent, optional with touch panel Siemens SPS
- also complies with requierement for EX II 1/-D
- performance 2 t/h