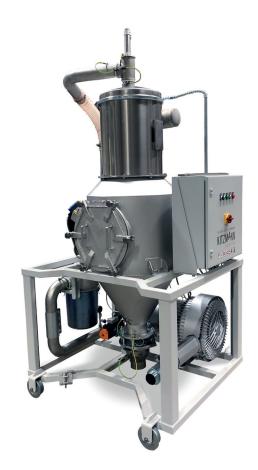

## Mobile sucking-conveying station

- batchwise feeding of processing machine
- suitable for granules, powder and explosive material
- automatic docking from below
- integrated vaccum generator
- safety filter with differencial pressure monitoring

- min & max level detection
- maintenance opening with safgety switch
- electrical cabinent, optional with touch panel Siemens SPS
- also complies with requierement for EX II 1/-D
- performance 2 t/h