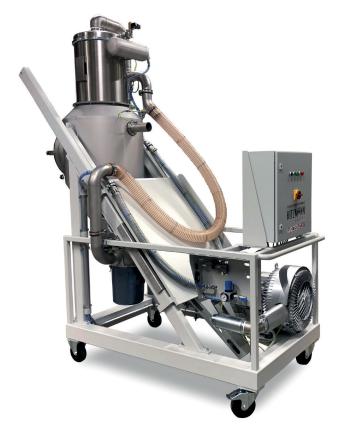

## Telescopic sucking-conveying unit portable

- batchwise feeding of processing machine
- suitable for granules, powder and explosive material
- automatic docking from below
- integrated vaccum generator
- safety filter with differencial pressure monitoring

- min & max level detection
- maintenance opening with safgety switch
- electrical cabinent, optional with touch panel Siemens SPS
- also complies with requierement for EX II 1/-D
- performance 2 t/h